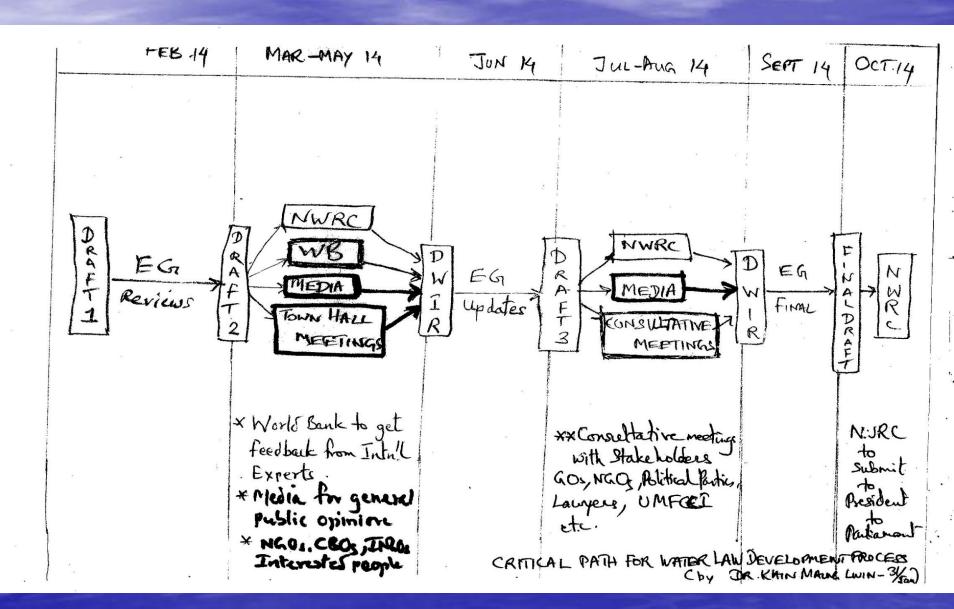

#### PEOPLE FOR WATER

Dr. Khin Maung Lwin
Theme Group Leader
Water for People & Environment

### Our Theme



### People for Water

- Grass-rootConsultants
- Opinion Leaders
- Politicians
- Professionals
- NWRC Members
- EG Members
- Govt. Staffs
- Global Partners
- Local Partners



### Water for People





- safe and adequate water for/ by the people
- essential for health, happiness, green growth and peaceful co-existence

#### Water for Environment





- towards Green Economy and Green Growth
- for bio-diversity

### Our Theme-group Acts



- Facilitate for Drinking Water Quality Standards
- Drafting National Water Framework Directives

#### Critical Path for Water Act -31.1.14



### Facilitating DWQS (Mar. to May-14)









## Consultative Meeting with WASH Theme Group in June

- GOs
- INGOs
- NGOs
- UNICEF
- NWRC/ TG 5



# Consultative Meeting with Stakeholders in Yangon Sept.14



## Consultative Meeting with Stakeholders in Mandalay Sept.14







## Consultative Meeting with Stakeholders in Pathein Sept.14







### Consultative Meeting with Stakeholders in Dawei Oct.14

- Tanintharyi Regional Parliament Speaker leads
- Regional Govt. fully supports
- DWIR sponsored
- Stakeholders
- Media
- Highly productive





## Consultative Meeting with Stakeholders in Myitkyina Oct.14



Many sensitive issues discussed



## Water Governance: transparent, equity, social justice, sustainable --

- Operational Layer
- Institutional Layer
- Contextual Layer
- PolicyIn