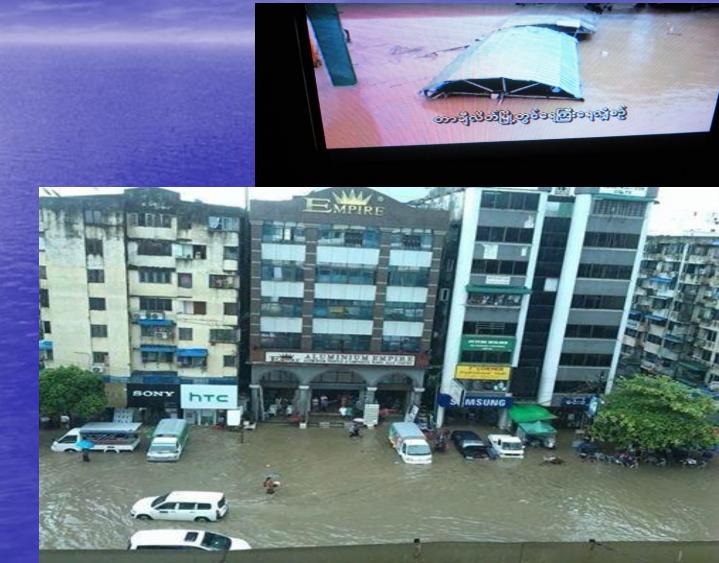

#### BIGGER ISSUE

20% of Bangladesh will be under 2 feet of sea water in 2050 and there will be about 35 million displaced people due to Climate Change Our Strategy?????